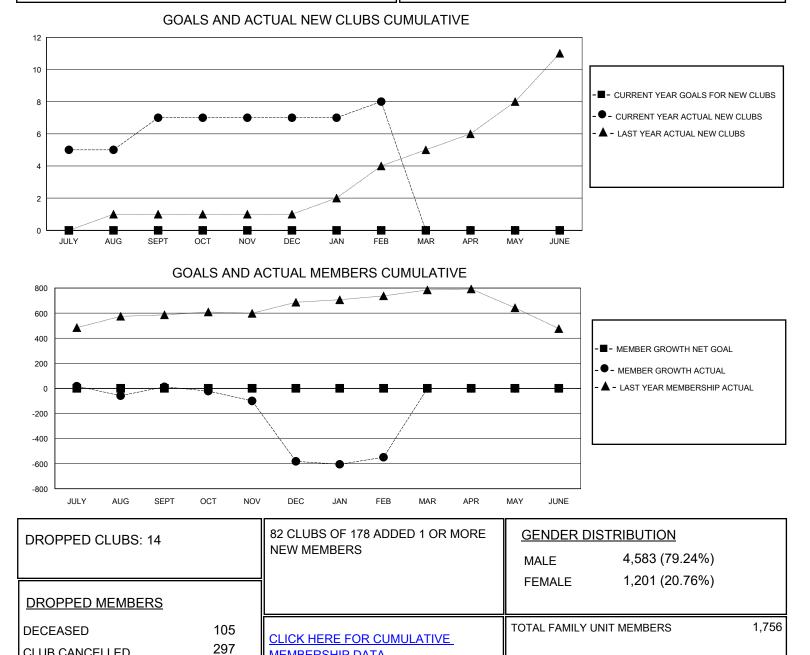

## MONTHLY MEMBERSHIP PROGRESS REPORT

District 324 A

Results as of: 2/29/2024

| GMT:                  |               |           |               |                       |                         |                         | GMT CA                                             |
|-----------------------|---------------|-----------|---------------|-----------------------|-------------------------|-------------------------|----------------------------------------------------|
| Clubs                 |               |           |               | Members               |                         |                         |                                                    |
| RESULTS FOR 2023-2024 |               |           |               | RESULTS FOR 2023-2024 |                         |                         |                                                    |
| QUARTER               | NEW CLUB GOAL | NEW CLUBS | DROPPED CLUBS | QUARTER               | IBER GROWTH NET<br>GOAL | MEMBER GROWTH<br>ACTUAL | DROPPED<br>MEMBERS ACTUAL<br>(including transfers) |
| JULY/AUG/SEPT         | 0             | 7         | 0             | JULY/AUG/SEPT         | 0                       | 653                     | 466                                                |
| OCT/NOV/DEC           | 0             | 0         | 12            | OCT/NOV/DEC           | 0                       | 44                      | 631                                                |
| JAN/FEB/MAR           | 0             | 1         | 2             | JAN/FEB/MAR           | 0                       | 217                     | 79                                                 |
| APR/MAY/JUNE          | 0             | 0         | 0             | APR/MAY/JUNE          | 0                       | 0                       | 0                                                  |